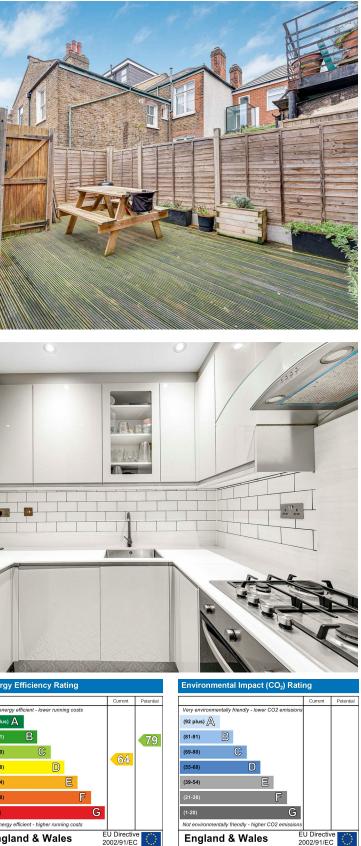

- > EPC D
- > AVAILABLE I ITH JULY
- > COUNCIL TAX D

## KEY FEATURES

- 2 DOUBLE BEDROOMS
- PRIVATE GARDEN
- AVAILABLE I ITH JULY
- FURNISHED
- DESIRABLE LOCATION

YOURS FOR

£2,200 PCM

0.2 MILES TO CROUCH HILL
STATION

Ideally located within the heart of desirable inner North London, this ground floor two bedroom home comes complete with a private garden and open-plan living. Discover fresh, contemporary decor and wood flooring throughout, just moments from the trappings of surrounding Stroud Green.

Mount Pleasant is surrounded by spectacular schools, award-winning restaurants, Grade II listed public houses, and plentiful green space. Finsbury Park Station is also just 0.6 miles away – connecting you to the Victoria, Piccadilly & National Rail lines.

SEE MORE PROPERTIES ONLINE