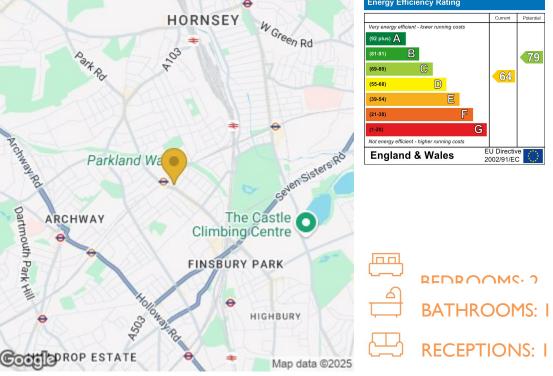

## MATERIAL INFORMATION:

- > EPC D
- > AVAILABLE I ITH JULY
- > COUNCIL TAX D

Mount Pleasant is surrounded by spectacular schools, award-winning restaurants, Grade II listed public houses, and plentiful green space. Finsbury Park Station is also just 0.6 miles away – connecting you to the Victoria, Piccadilly & National Rail lines.